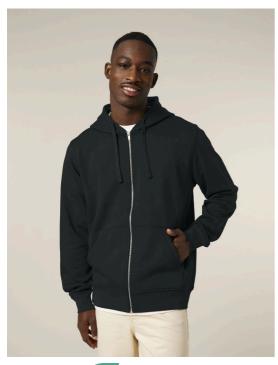

# The iconic mid-light unisex zip-thru hoodie sweatshirt

Medium Fit XXS > 5XL\* 280 GSM

#### **Details**

- Set-in sleeves
- · Self fabric lined hood
- · Flat drawcords in matching body colour
- Embroidered buttonhole eyelets
- 1x1 rib at sleeves cuffs and bottom hem
- Kangaroo pocket with flatlock stitches
- Exposed metal zip at centre front
- 3 needles flatlock stitches on all seams
- Herringbone tape at insde back neck seam and inside of zipper
- Self fabric half moon at back neck

#### Composition

Shell - Brushed

85% Cotton - Organic Ring Spun Combed, 15% Polyester - Recycled - , 280.0 GSM Fabric washed