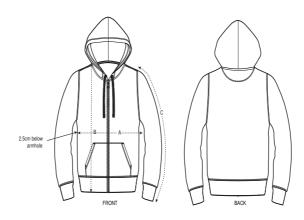

# The iconic mid-light unisex zip-thru hoodie sweatshirt

Medium Fit XXS > 5XL\* 280 GSM

#### **Details**

- Set-in sleeves
- · Self fabric lined hood
- · Flat drawcords in matching body colour
- Embroidered buttonhole eyelets
- 1x1 rib at sleeves cuffs and bottom hem
- Kangaroo pocket with flatlock stitches
- Exposed metal zip at centre front
- 3 needles flatlock stitches on all seams
- Herringbone tape at insde back neck seam and inside of zipper
- Self fabric half moon at back neck

#### Size Guide

|   | Sizes         | XXS  | XS   | S  | М    | L    | XL | XXL  | 3XL  | 4XL  | 5XL  |
|---|---------------|------|------|----|------|------|----|------|------|------|------|
| Α | Half Chest    | 46   | 48   | 50 | 54   | 57   | 60 | 64   | 68   | 73   | 78   |
| В | Body Length   | 59   | 62   | 66 | 70   | 72   | 74 | 76   | 78   | 80   | 81   |
| С | Sleeve Length | 56.5 | 58.5 | 63 | 65.5 | 67.5 | 68 | 68.5 | 68.5 | 68.5 | 68.5 |